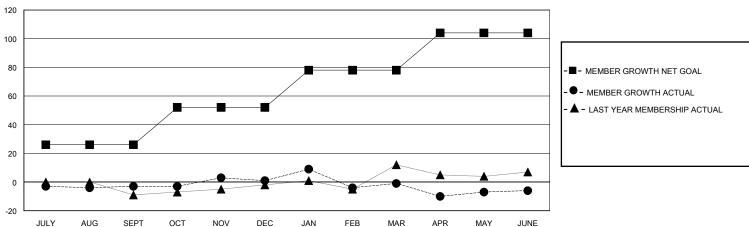

## GOALS AND ACTUAL MEMBERS CUMULATIVE

| DROPPED CLUBS: 0 |    | 16 CLUBS OF 26 ADDED 1 OR MORE<br>NEW MEMBERS | GENDER DISTRIBUTION       |               |     |
|------------------|----|-----------------------------------------------|---------------------------|---------------|-----|
|                  |    | NEW MEMBERS                                   | MALE                      | 440 (59.62%)  |     |
|                  |    |                                               | FEMALE                    | 298 (40.38%)  |     |
| DROPPED MEMBERS  |    |                                               |                           |               |     |
| DECEASED         | 4  | CLICK HERE FOR CUMULATIVE                     | TOTAL FAMILY UNIT MEMBERS |               | 159 |
| CLUB CANCELLED   | 0  | MEMBERSHIP DATA                               |                           |               | 00  |
| OTHER            | 63 |                                               | FAMILY MEMBERS            | S PAYING HALF | 82  |
| TOTAL            | 67 |                                               | 0020                      |               |     |